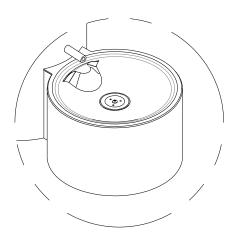

valve <sup>1</sup>

□ -NP2□ -NP3Non-pollutable, freeze resistant, 2 valvesNon-pollutable, freeze resistant, 3 valves

-PF Pet fountain receptor <sup>1</sup>

Member of U.S. Green Building Council

Recyclable Product

#### **GENERAL NOTES:**

- 1. ALL DIMENSIONS ARE IN INCHES [MM]
- 2. STOP VALVE NOT PROVIDED

OPTIONAL -PF PET FOUNTAIN DETAIL

> \* Valve specifications: Minimum/Maximum Pressure 30 to 100 psi.

Murdock Mfg.™ warrants that its products are free from defects in material or workmanship under normal use and service for a period of one year from date of shipment. Murdock's liability under this warranty shall be discharged solely by replacement or repair of defective material, provided Murdock™ is notified in writing within one year from date of shipment, F.O.B. Industry, California.