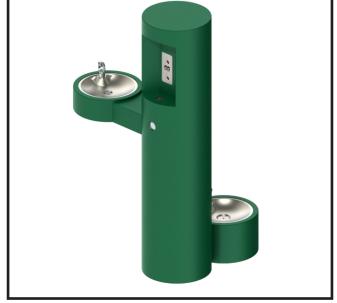

### **GY Series**

MODEL GYM74
PEDESTAL MOUNTED BOTTLE FILLER
WITH DRINKING FOUNTAIN

#### Model GYM75-PF Shown

#### MODEL:

(Must Specify)

GYM74 Satin Stainless Finish
GYM75 Green Powder-Coated (Shown)
GYM76 Red Powder-Coated
GYM77 Blue Powder-Coated