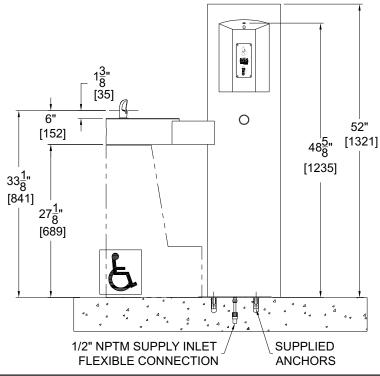

#### **GENERAL NOTES:**

- 1. ALL DIMENSIONS ARE IN INCHES [MM]
- 2. STOP VALVE NOT PROVIDED

OPTIONAL -PF PET FOUNTAIN DETAIL

> \* Valve specifications: Minimum/Maximum Pressure 30 to 100 psi.

Murdock Mfg.™ warrants that its products are free from defects in material or workmanship under normal use and service for a period of one year from date of shipment. Murdock's liability under this warranty shall be discharged solely by replacement or repair of defective material, provided Murdock™ is notified in writing within one year from date of shipment, F.O.B. Industry, California.