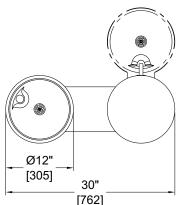

#### **GENERAL NOTES:**

- 1. ALL DIMENSIONS ARE IN INCHES [MM]
- 2. STOP VALVE NOT PROVIDED

OPTIONAL -PF PET FOUNTAIN DETAIL

> \* Valve specifications: Minimum/Maximum Pressure 30 to 100 psi.

Murdock Mfg.™ warrants that its products are free from defects in material or workmanship under normal use and service for a period of one year from date of shipment. Murdock's liability under this warranty shall be discharged solely by replacement or repair of defective material, provided Murdock™ is notified in writing within one year from date of shipment, F.O.B. Industry, California.