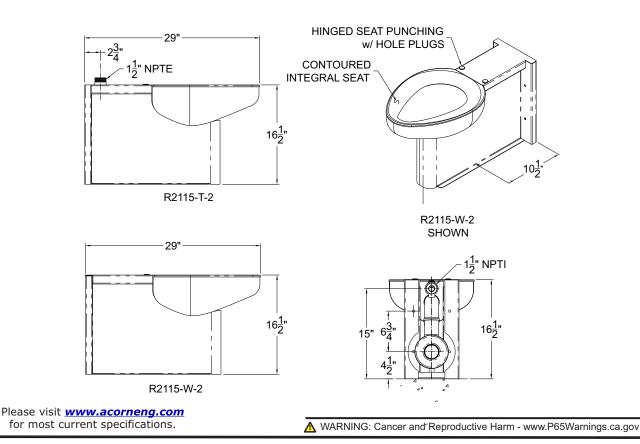

-1/2" NPT flushing inlet connection and gasket waste outlet.

## **GUIDE SPECIFICATION**

Provide and install Acorn Replacement Siphon Jet Toilet (specify model number and options). Fixture shall be fabricated from 16 gage, type 304 stainless steel. Construction shall be seamless welded and exposed surfaces shall have a satin finish with an integral contoured toilet seat. Toilet shall be concealed blowout jet type with an elongated bowl and a self-draining flushing rim. Toilet shall meet ASME A112.19.3-2008 and CSA B45.4-2008 requirements and will flush with a minimum of 25 PSI flow pressure. Toilet trap shall have a minimum 3-1/2" seal that shall pass a 2-1/8" diameter ball and be fully enclosed. Toilet waste outlet shall be gasket waste.



Must specify:

🔲 - R2115-T-2

🔲 - R2115-W-2