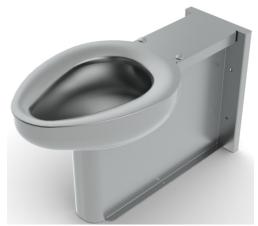

## **Replacement Toilet for Most Vitreous China Closet Fixtures.**

**The R2115 Closet Fixture** is designed to replace a variety of existing front mount on floor fixtures. Unit includes a contoured integral seat with satin finish in addition to punching for hinged seat by others. Unit is fabricated from 16 gage, type 304 stainless steel and is seamless welded construction with exposed exterior & interior surfaces having a satin finish.

**Toilet** is Siphon Jet type with elongated bowl manufactured to ASME A112.19.3-2008 and CSA B45.4-2008 requirements and will flush with a minimum of 25 PSI flow pressure when used in conjunction with an appropriate flush valve. Trap has a minimum 3-1/2" seal, will pass a 2-1/8" ball and is fully enclosed. Wall flange is reinforced for maximum strength and includes 1-1/2" NPT flushing inlet connection and gasket waste outlet.