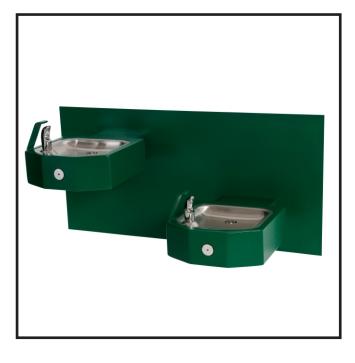

# **GS Series**

**MODEL GSD75-BP6** BARRIER FREE, BI-LEVEL, WALL MOUNTED DRINKING FOUNTAIN

## STANDARD FEATURES

- Both Child and Adult ADA Compliant (when properly installed)
- Resistant to sunlight, heat moisture and wear
- 18 gage, 304 stainless steel bowl
- 12 gage, heavy duty stainless steel arm, corrosion and scratch resistant finish
- Polished stainless steel, anti-rotation non-squirt bubbler
- 100 mesh inlet strainer
- P-trap, 1-1/4" O.D.
- Vandal resistant bottom stainless steel plate and screws
- Mounting plate
- Back panel

## SUGGESTED SPECIFICATIONS

Model GSD75-BP6 is a wall mounted, vandal resistant bi-level square drinking fountain made from 18 gage, 304 stainless steel bowls mounted into green powder coated 12 gage, heavy duty stainless steel support arms with a steel powder coated back panel. Unit shall be activated by front mounted self-closing buttons, by using less than 5 pounds of force, which activates internally mounted valves with adjustable stream regulators controlling the water flow. Bubblers shall be polished chrome plated brass with non-squirt features and operate on water pressure range of 20-105 psig. Fountain is certified to ANSI A117.1, Public Law 111-380 (NO-LEAD), CHSC 116875 and NSF/ANSI 61, Section 9. Fixture meets ADA, ADA Standing Person, and ADA Child requirements when mounted appropriately.

## MODEL:

(Must Specify)

☐ GSD74-BP6 Satin stainless finish

Green powder-coated (Shown) ☐ GSD75-BP6

☐ GSD76-BP6 Red powder-coated ☐ GSD77-BP6 Blue powder-coated

Custom color finishes available upon request