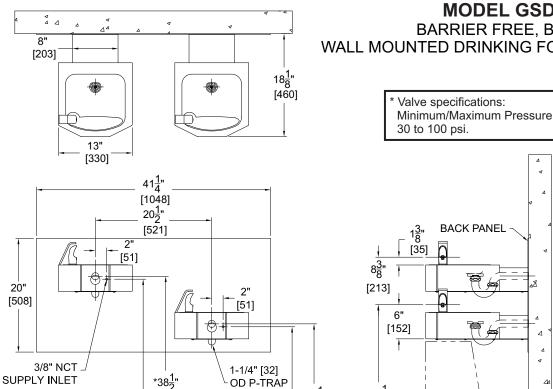

# **GS Series**

**MODEL GSD75-BP6** BARRIER FREE, BI-LEVEL, WALL MOUNTED DRINKING FOUNTAIN

# **GS Series**

**MODEL GSD75-BP6** BARRIER FREE, BI-LEVEL, WALL MOUNTED DRINKING FOUNTAIN

**BACK PANEL** 

\*33\frac{1}{2}" [851] ۷ ۵

### **GENERAL NOTES:**

1. ALL DIMENSIONS ARE IN INCHES [MM].

\*38" [978]

[965]

\*2. DIMENSIONS SHOWN ARE FOR RECOMMENDED ADULT HEIGHT. ADJUST VERTICAL DIMENSIONS AS NECESSARY TO COMPLY WITH FEDERAL, STATE, & LOCAL CODES.