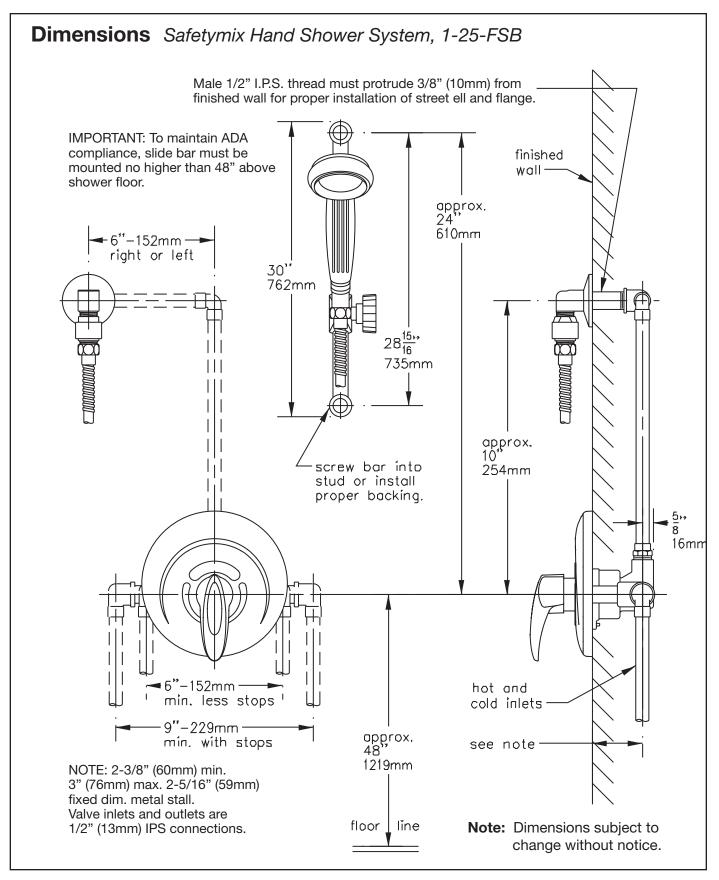

#### **Model Numbers**

□ 1-25-FSB

Hand Shower System with 30 inch adjustable slide bar, Safetymix 3-port pressure balancing mixing valve #4-500