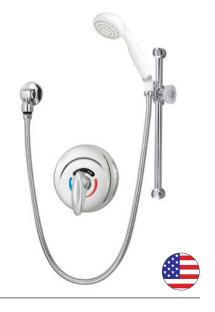

### **Feature Highlights**

- Symmons Safetymix 3-port pressure balancing mixing valve with lever handle and adjustable stop screw to limit handle turn.
- Open Flow FS hand shower with 5 foot flexible metal hose, inline vacuum breaker, wall connection and flange
- 30 inch adjustable slide bar for mounting hand shower
- Standard flow rate 2.5 gpm (9.5 L/min) Optional lower flow rate restrictor available
- Polished chrome finish

#### **Model Numbers**

□ 1-25-FSB

Hand Shower System with 30 inch adjustable slide bar, Safetymix 3-port pressure balancing mixing valve #4-500