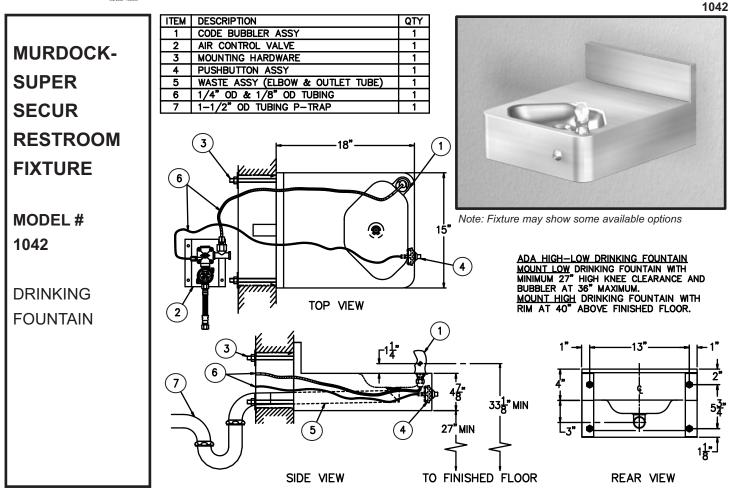

## **TECHNICAL DATA:**

**Fixture** is designed to be installed on a finished wall and serviced from an accessible pipe chase. Fixture is fabricated from 14 gage, type 304 stainless steel and is seamless welded construction. Exterior has a satin finish.

**Drinking fountain valve** is an Air-Control, pneumatically operated pushbutton valve using atmospheric air. Pushbutton is vandal-resistant and requires less than 5 pounds to activate valve. Valve includes a 0.7 GPM flow control and may be located up to 10 feet from the operating pushbutton. Stream from spout is less than 3" from front edge and is substantially parallel to front edge.

**Fixture** will meet ADA requirements for wheelchair users when installed with spout outlet less than 36" above floor and clearance under drinking fountain a minimum of 27" high. To meet ADA "High-Low" requirements, a second drinking fountain should be mounted with the rim at 40" above floor.

**Regularly furnished items** include installation hardware for walls up to 8" thick, grid strainer with thru wall waste and 1-1/2" tubular P-trap behind the wa<del>ll.</del>

## MODEL NUMBER:

1042 Rear-Mounted Drinking Fountain

WARNING: Cancer and Reproductive Harm - www.P65Warnings ca dov