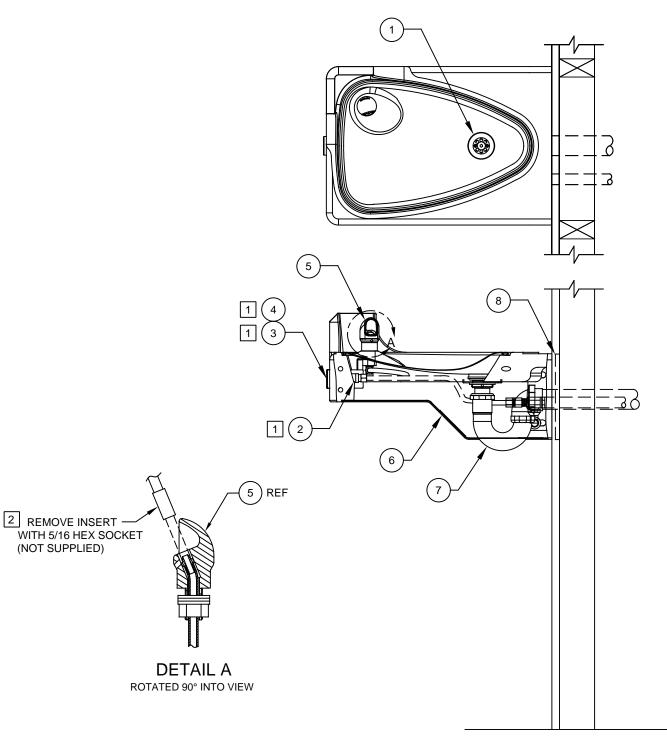

## NOTES:

- 1 5874PB (ITEM 2) INCLUDES VRK5874 CARTRIDGE ASSEMBLY (ITEM 3) AND PBA7 RECESSED PUSH BUTTON (ITEM 4).
- 2 ENSURE TUBE IS DISCONNECTED FROM PUSH BUTTON VALVE BODY PRIOR TO REMOVAL. APPLY ONE DROP OF LOCTITE 222MS TO NOZZLE THREADS PRIOR TO FASTENING BACK ONTO BUBBLER HEAD. RE-ATTACH TUBE TO VALVE.

|   | ITEM | DESCRIPTION                          | 1047       |
|---|------|--------------------------------------|------------|
| I | 1    | STRAINER, WASTE ASSEMBLY             | 6466       |
|   | 2    | BUTTON, PUSH, RECESSED, PCP W/ VALVE | 5874PB     |
|   | 3    | VALVE REPAIR KIT                     | VRK5874    |
|   | 4    | BUTTON ASSEMBLY, PUSH, 5874          | PBA7       |
|   | 5    | BUBBLER HEAD ASSEMBLY, PCP           | 5703M      |
|   | 6    | PLATE, BOTTOM                        | PBM1047    |
| Ī | 7    | TRAP                                 | 0005987000 |
|   | 8    | MOUNTING PLATE                       | 6700       |

\*\* REQUIRED - SOLD SEPARATELY.