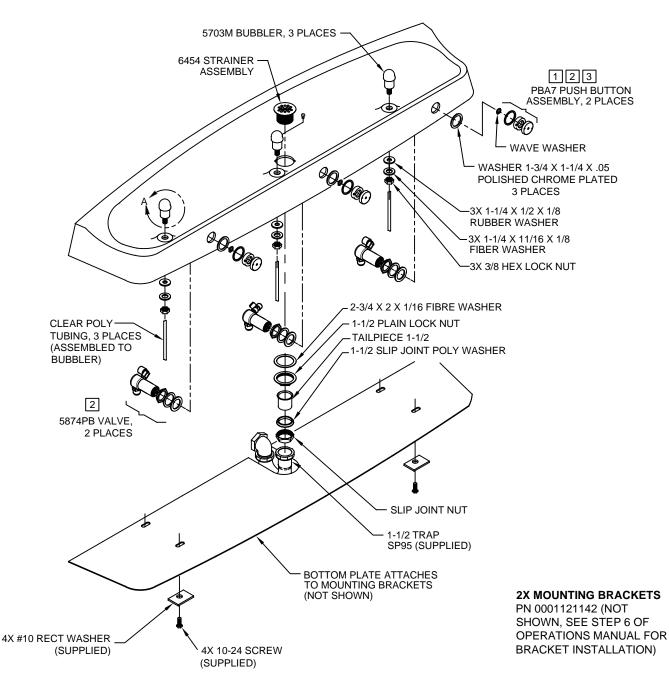

## NOTES:

- 1 APPLY ONE DOT OF LOCTITE 222MS THREADLOCKER ON FEMALE THREADS OF PUSH BUTTON. SEE 5874 SERIES OPERATION AND MAINTENANCE MANUAL FOR PROPER APPLICATION PROCEDURE.
- 2 | 5874PB INCLUDES VRK5874 CARTRIDGE ASSEMBLY (NOT SHOWN) AND PBA7 PUSHBUTTON.
- 3 REFER TO 5874 SERIES/VRK5874 OPERATION AND MAINTENANCE MANUAL FOR INSTALLATION INSTRUCTIONS.
- 4. FOR TUBING ROUTING AND LENGTHS SEE SHEET 2 OF INSTALLATION DRAWING.

THREE-BUBBLER FOUNTAIN