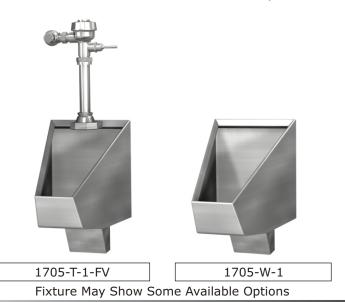

## Penal-Ware® 1705 Series

Straddle - Blowout Jet Urinal - ADA Compliant

Please visit www.acorneng.com for most current specifications.

## Straddle - Blowout Jet Urinal - ADA Compliant

**Fixture** is arranged to be installed on finished wall and serviced from an accessible pipe chase. Optional Wall Sleeve or Metal Template is recommended for all installations for required wall openings. Unit conforms with ANSI, UFAS and ADA requirements for accessibility. Compliance is subject to the interpretation and requirements of the local code authority. Fixture is fabricated from 14 gage, type 304 stainless steel and is seamless welded construction. Exterior has a satin finish. Interior has a matte finish. Fixture is back wall washdown type, and is optionally available with a continuous flushing rim that washes all four walls. Corners are coved to facilitate cleaning. P-trap is fully enclosed. Back of fixture is sound-deadened with fire-resistant material. There are no accessible voids or crevices where contraband can be concealed.

**Urinal** is blowout jet type with back wall washdown. Flushing connection is 1-1/2" NPT male and requires a minimum of 25 PSI flow pressure and a water consumption of 3.5 Gallons Per Flush. P-trap has a minimum of 2-1/2" seal.

## **GUIDE SPECIFICATION**

Provide and install Acorn Penal-Ware Straddle - Blowout Jet Urinal (specify model number and options). Urinal shall be back wall washdown type. Fixture shall be fabricated from 14 gage, type 304 stainless steel and shall have coved corners to facilitate cleaning. Construction shall be seamless welded and exterior surfaces shall have a satin finish. P-trap shall be fully enclosed. Fixture shall be furnished with necessary fasteners for proper installation. Units to conform with ANSI, UFAS and ADA requirements for accessibility.