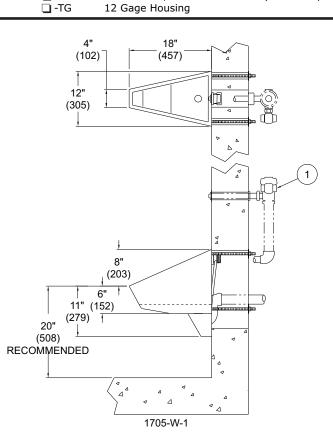

**Urinal** is blowout jet type with back wall washdown. Flushing connection is 1-1/2" NPT male and requires a minimum of 25 PSI flow pressure and a water consumption of 3.5 Gallons Per Flush. P-trap has a minimum of 2-1/2" seal.

**Mounting Hardware** is furnished for walls up to 8" thick.

- 1. Optional -FV Flush Valve Wall Supply
- 2. Optional -FV Flush Valve Top Supply

- 3. Urinal Waste Outlet
- 4. Wall Mounting Hardware

▲ WARNING: Cancer and Reproductive Harm - www.P65Warnings.ca.gov

Important: Installation instructions and current rough-in are furnished with each fixture. Do not rough in without certified dimensions. Selection Summary Approved for Manufacturing Model No. & Option Company Title Quantity\_ Signature