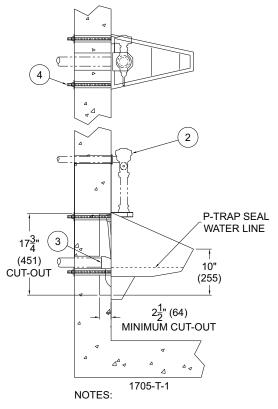

**Urinal** is blowout jet type with back wall washdown. Flushing connection is 1-1/2" NPT male and requires a minimum of 25 PSI flow pressure and a water consumption of 3.5 Gallons Per Flush. P-trap has a minimum of 2-1/2" seal.

**Mounting Hardware** is furnished for walls up to 8" thick.

- 1. Optional -FV Flush Valve Wall Supply
- 2. Optional -FV Flush Valve Top Supply

- 3. Urinal Waste Outlet
- 4. Wall Mounting Hardware

▲ WARNING: Cancer and Reproductive Harm - www.P65Warnings.ca.gov

Important: Installation instructions and current rough-in are furnished with each fixture. Do not rough in without certified dimensions. Selection Summary Approved for Manufacturing Model No. & Option Company Title Quantity\_ Signature