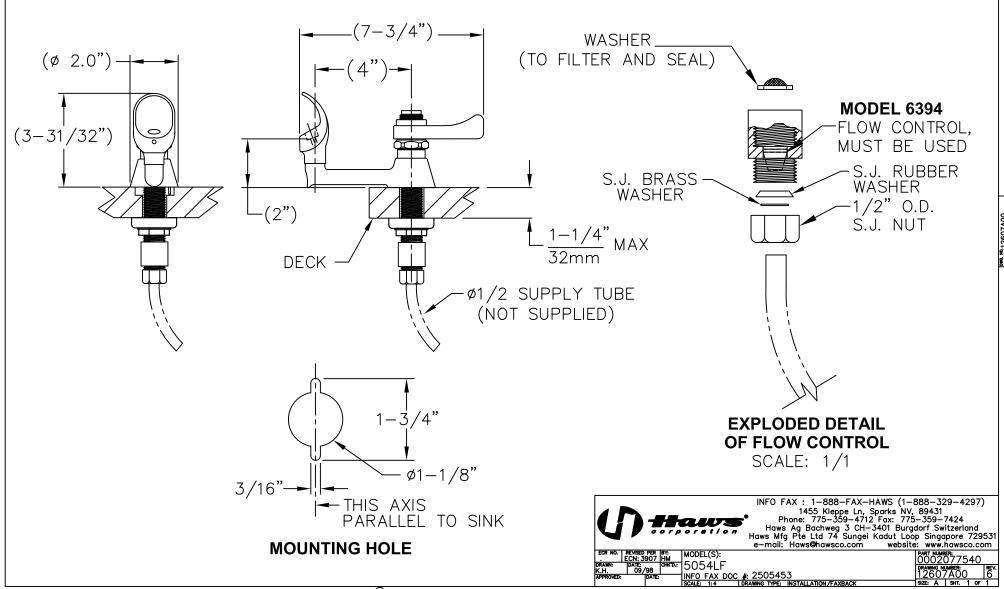

## **SPECIFICATIONS**

Model 5054LF sink or deck mounted bubbler valve shall include a polished chrome-plated brass lever handle operated self-closing valve with vandal-resistant locking pins, shielded anti-squirt vandal resistant polished chrome-plated brass bubbler head, self-regulating flow control assembly, and 1/2" O.D. (1.3 cm) slip-joint inlet.

# **NOTES:**

- 1. BE SURE INDEXING PINS ARE INSTALLED AND ORIENTED TO ACCOMODATE YOUR DESIRED MOUNTING
- 2. THE HANDLE/STEM REPAIR KIT FOR THIS MODEL IS: 5830HST.
- 3. THE VALVE REPAIR KIT FOR THIS MODEL IS: 5800VRKT.