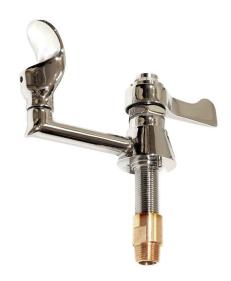

# model 5054LF

**Drinking Faucet** 

## VALVE

Polished chrome-plated, lead-free brass, lever handle self-closing valve features automatic pressure compensation stream control.

#### **BUBBLER HEAD**

Polished chrome-plated brass bubbler head is equipped with a shielded, anti-squirt orifice that provides a steady sanitary source of water.

## **SPECIFICATIONS**

Model 5054LF sink or deck mounted bubbler valve shall include a polished chrome-plated brass lever handle operated self-closing valve with vandal-resistant locking pins, shielded anti-squirt vandal resistant polished chrome-plated brass bubbler head, self-regulating flow control assembly, and 1/2" O.D. (1.3 cm) slip-joint inlet.