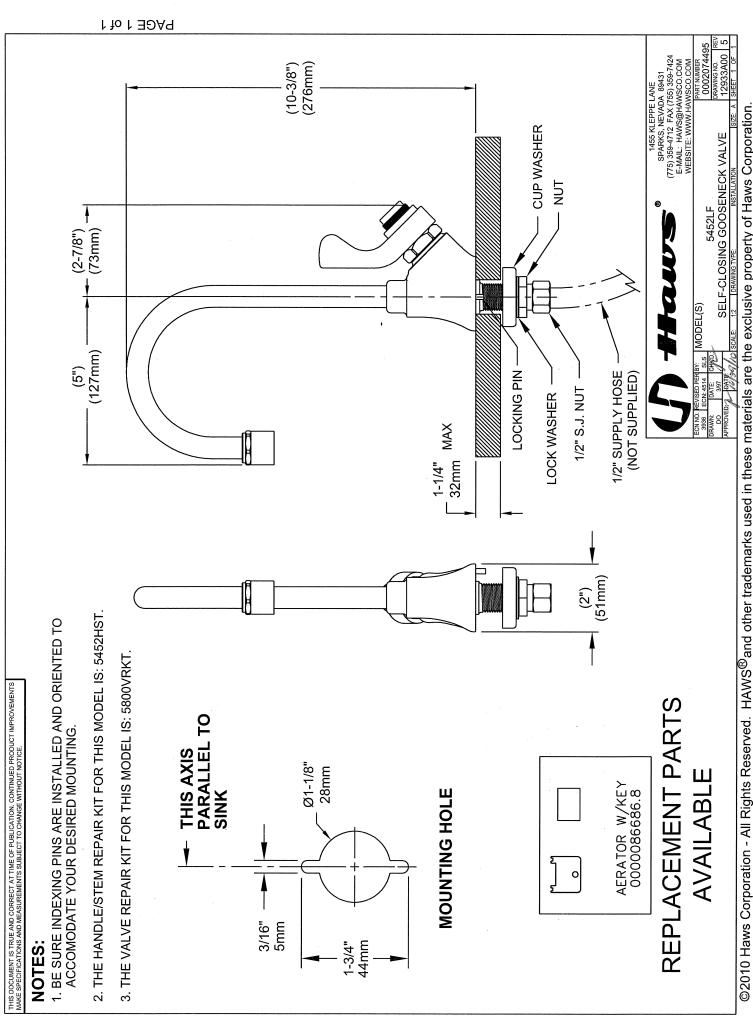

## SPECIFICATIONS

Sink Faucet

Model 5452LF is a polished chrome-plated brass lever handle, self-closing gooseneck faucet with a vandal-resistant .5 gpm (1.9 L) aerator, vandal-resistant lock pin, and 1/2" O.D. (1.3 cm) slip-joint inlet.