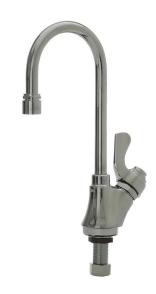

#### VALVE

Polished chrome-plated, lead-free brass, lever handle self-closing valve features automatic pressure compensation stream control.

## SPECIFICATIONS

Sink Faucet

Model 5452LF is a polished chrome-plated brass lever handle, self-closing gooseneck faucet with a vandal-resistant .5 gpm (1.9 L) aerator, vandal-resistant lock pin, and 1/2" O.D. (1.3 cm) slip-joint inlet.