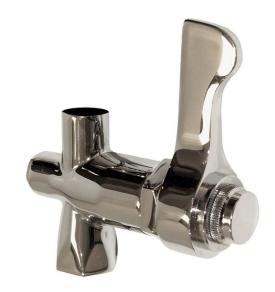

#### VALVE

Polished chrome-plated, lead-free brass, lever handle self-closing valve features screwdriver adjustment stream control.

## **SPECIFICATIONS**

Model 5830LF is a polished chrome-plated lead-free brass bubbler valve which incorporates self-closing lever handle operation and uses a screwdriver adjustment stream control. It is supplied with a 1/2" NPT inlet and 1/4" NPT outlet.