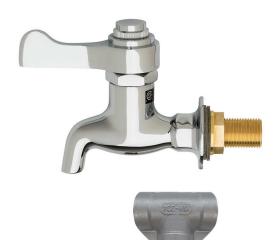

#### FAUCET

Polished chrome-plated lead free faucet uses self-closing action with a plain bib for a dependable source of water.

#### **SPECIFICATIONS**

Model 6250LF bib faucet is for use on some Haws pedestal fountains shall include a polished chrome-plated brass lever handle valve with integral mounting flange, mounting hardware and fittings, and 3/8" NPT inlet.