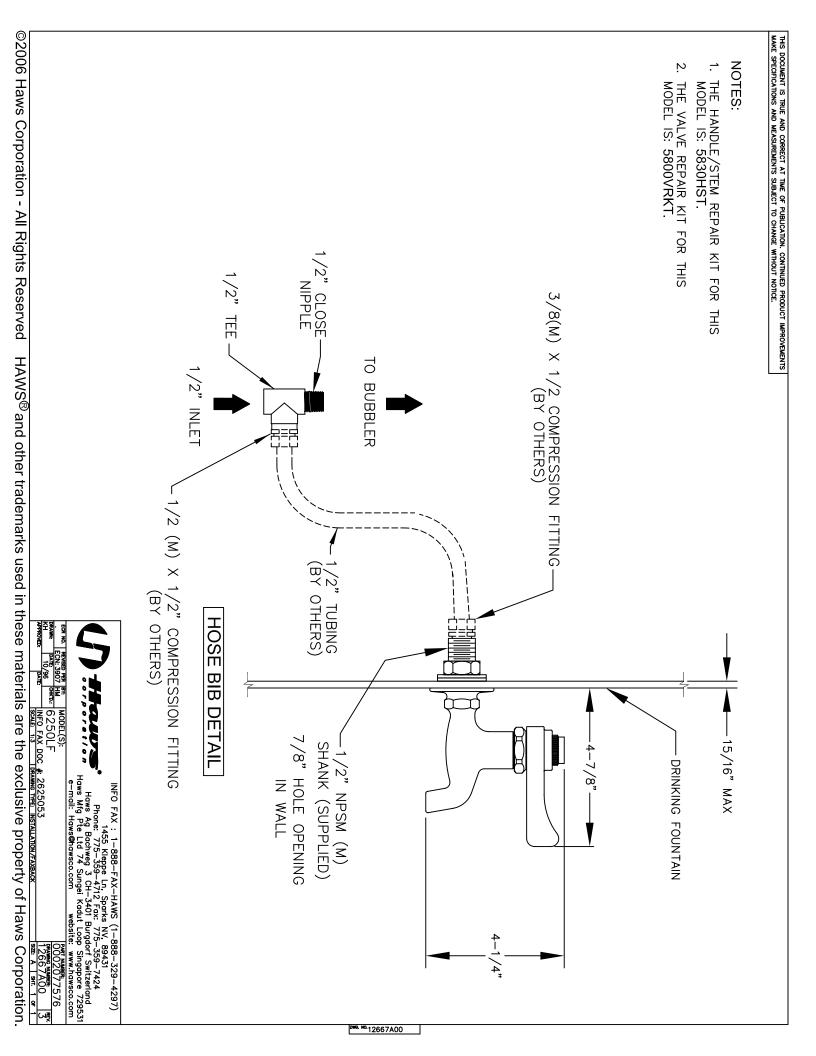

#### **SPECIFICATIONS**

Model 6250LF bib faucet is for use on some Haws pedestal fountains shall include a polished chrome-plated brass lever handle valve with integral mounting flange, mounting hardware and fittings, and 3/8" NPT inlet.