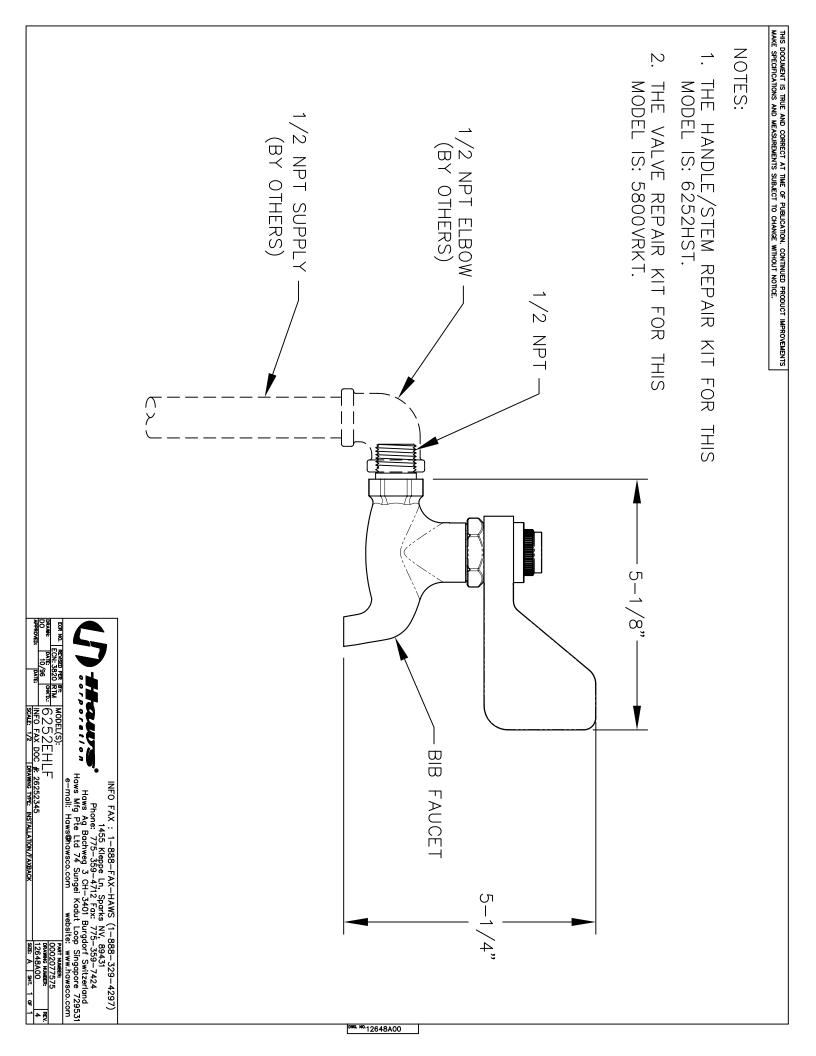

# model 6252EHLF

Faucet Valve

## OPTIONS

Valve Repair Kit: Model 5800VRKT valve repair kit contains a bearing set, gland packing, spring washer, spring, renew seat, seat washer, seat o-ring, bonnet washers and bottom cap washer. For repair of many lever handle valves. Used on models from 2005 and newer.

#### SPECIFICATIONS

Model 6252EHLF is a brass self-closing plain end lead-free faucet with an extended lever handle which operates with less than 3.5 push pounds (1.6 kg), and has a 1/2" NPT inlet.