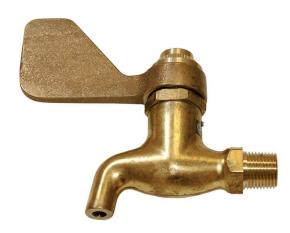

# model 6252EHLF

Faucet Valve

#### VALVE

Solid lead-free brass construction combined with an extended lever handle makes this valve the perfect bib faucet for most outdoor applications.

#### SPECIFICATIONS

Model 6252EHLF is a brass self-closing plain end lead-free faucet with an extended lever handle which operates with less than 3.5 push pounds (1.6 kg), and has a 1/2" NPT inlet.