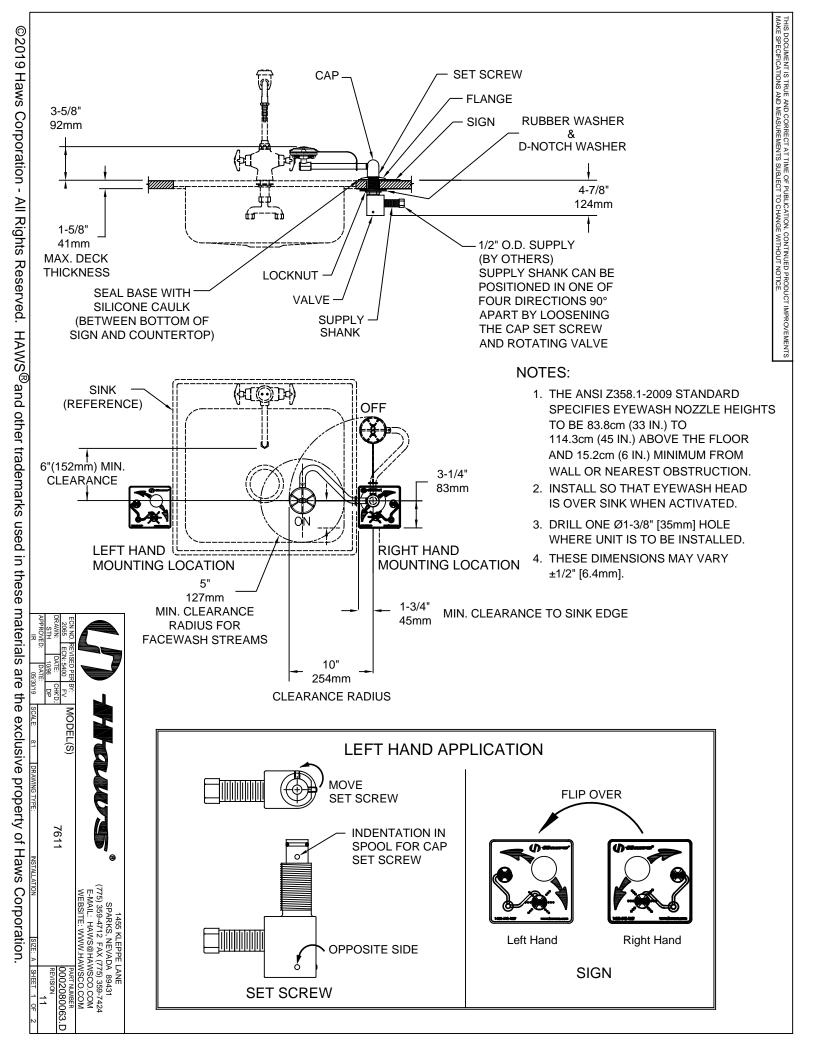

#### MOUNTING

Unit mounts on either side of the sink allowing for a secure fit in any location.

## **SPECIFICATIONS**

Model 7611 counter top mounted eye/face wash shall include an AXION® MSR eye/face wash head shall feature inverted directional laminar flow which achieves Zero Vertical Velocity™ supplied by an integral 3.7 gpm flow control, polished chrome-plated brass single action swing-out valve body, universal sign, and 1/2" O.D. (1.3 cm) slip joint inlet.

## **APPLICATIONS**

Where safety is of the utmost importance and the eyes of any person may be exposed to injurious or corrosive materials, suitable facilities for quick flushing and cleansing of the eyes be provided within the work area for immediate emergency use. When installed properly, the stable construction, counter top design of the 7611 is space efficient and durable. Model is certified by CSA to meet the ANSI Z358.1 Standard for Emergency Eyewash and Shower Equipment.