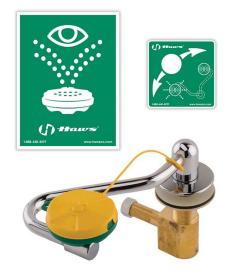

# MSR Sink Mount Eye/Face Wash

#### VALVE

Units swing forward to activate design produces a full continuous flow of water and provides an easy start to the irrigation process.

#### SAFETY

8" x 10-3/4" (20.3 x 27.3 cm) universal emergency sign make the unit easily detected in an emergency. Test card to record weekly checks helps maintain the unit's best working quality.

#### **EYE/FACE WASH**

AXION® MSR eye/face wash head uses an inverted directional laminar flow to sweep contaminants away from the vulnerable nasal cavity.

## **SPECIFICATIONS**

Model 7611 counter top mounted eye/face wash shall include an AXION® MSR eye/face wash head shall feature inverted directional laminar flow which achieves Zero Vertical Velocity™ supplied by an integral 3.7 gpm flow control, polished chrome-plated brass single action swing-out valve body, universal sign, and 1/2" O.D. (1.3 cm) slip joint inlet.