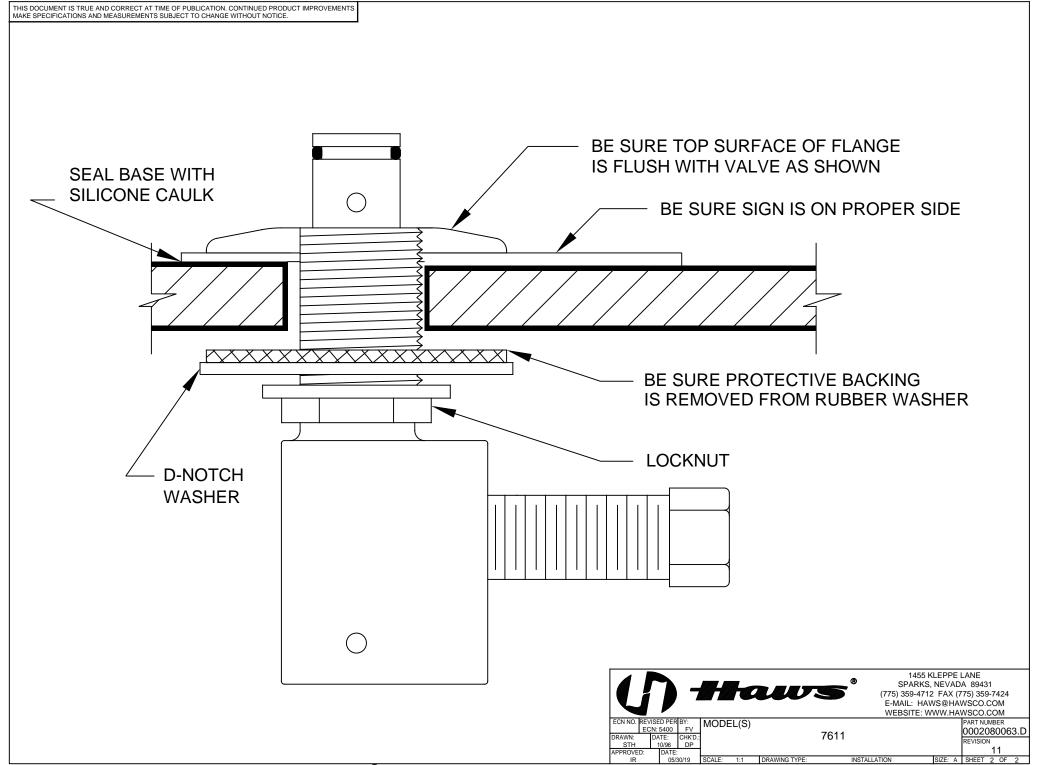

#### MOUNTING

Unit mounts on either side of the sink allowing for a secure fit in any location.

## **SPECIFICATIONS**

Model 7611 counter top mounted eye/face wash shall include an AXION® MSR eye/face wash head shall feature inverted directional laminar flow which achieves Zero Vertical Velocity™ supplied by an integral 3.7 gpm flow control, polished chrome-plated brass single action swing-out valve body, universal sign, and 1/2" O.D. (1.3 cm) slip joint inlet.