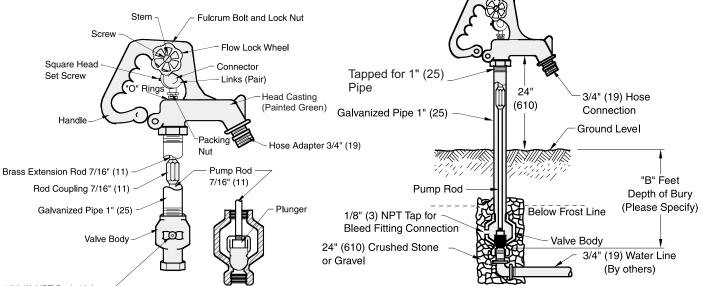

## **NON-FREEZE POST HYDRANT**

**FUNCTION:** Used where an above ground water outlet is required in areas which are subject to freezing temperatures. Freezing is prevented by burying the valve housing below the frost line and draining water from the casing after shut-off.

1/8" (3) NPT Drain Hole —

B (Depth of Bury) = 02(610), 03(915), 04(1220), 05(1525) or 06(1830) Feet

**REGULARLY FURNISHED:** 

Non-Freeze Post Hydrant with Galvanized Casing and Adjustable Flow Wheel Lock Handle.

| Vacuum Breaker -H                    |
|--------------------------------------|
| 1"(25) Hose Connection -HC1          |
| 1"(25) Female Inlet Connection -MF-1 |