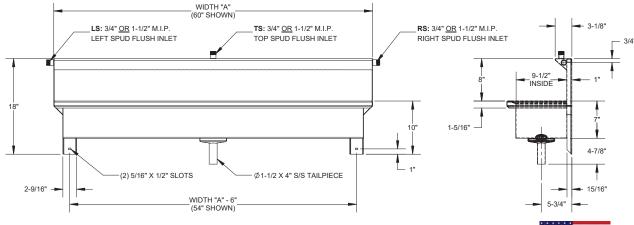

## 2.) Inlet Location:

- ☐ TS Top Spud
- □ LS Left Spud□ RS Right Spud
- .

Fixture is fabricated from 14 gauge, Type 304 stainless steel. The construction shall be all-welded with exposed stainless surfaces polished to a #4 satin finish.

Standard equipment shall include:

- Beehive strainer with tailpiece
- Full length back wall flushing chamber with Ø1/4" holes, spaced 1" apart

Anchoring shall be from Z-clip and anchoring holes provided. Anchoring hardware by others.

Unit requires no chase area for installation and maintenance unless specified with any options requiring an accessible chase.