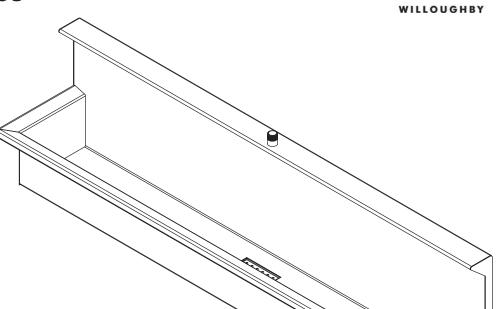

# Willoughby Industries - Security Products

**UW-1800-FA Series** 

Stainless Steel Multi-Person

Front Mounted Washout

**Trough Urinal** 

#### (Unit may be shown with optional features)

To specify fixture and accessories, use the Model Number and Options page.

Example: To specify a Stainless Steel, Multi-Person, Front Mounted, Washout Trough Urinal, 60" length with Top Spud