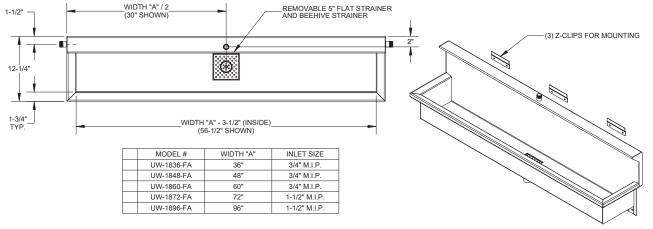

Fixture is fabricated from 14 gauge, Type 304 stainless steel. The construction shall be all-welded with exposed stainless surfaces polished to a #4 satin finish.

Standard equipment shall include:

- Beehive strainer with tailpiece
- Full length back wall flushing chamber with Ø1/4" holes, spaced 1" apart

Anchoring shall be from Z-clip and anchoring holes provided. Anchoring hardware by others.

Unit requires no chase area for installation and maintenance unless specified with any options requiring an accessible chase.

### 1.) Base Model Number:

- UW-1836-FA 36" Stainless Steel, Multi-Person, Front Mounted, Washout Trough Urinal (Wall Outlet)
- ☐ UW-1848-FA 48" Stainless Steel, Multi-Person, "
- ☐ UW-1860-FA 60" Stainless Steel, Multi-Person, "
- ☐ UW-1872-FA☐ UW-1896-FA72" Stainless Steel, Multi-Person, "96" Stainless Steel, Multi-Person, "