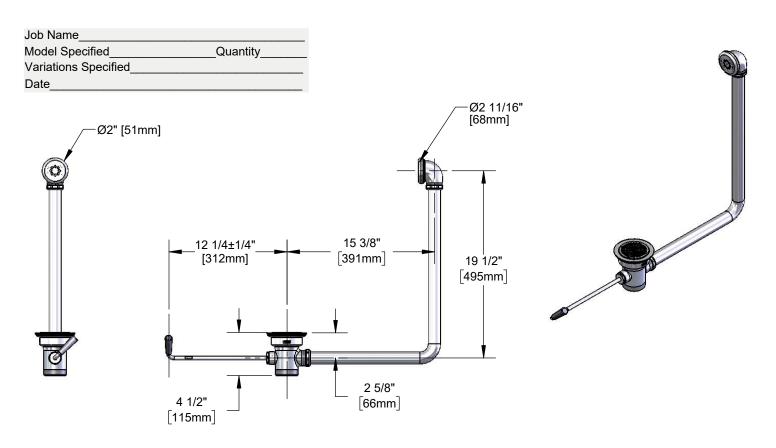

Waste Valves

**B-3942-01** 

TAG:

## Architect/Engineering Specifications:

Rotary waste valve for 3" sink opening with rough chrome plated body, 2" NPT male / 1 1/2" NPT female outlet, twist handle with heat resistant plastic grip, snap-in removable strainer and overflow tube assembly. Certified to ASME A112.18.2/CSA B125.2

## Features & Benefits:

- Rotary waste valve for 3" sink opening w/ rough chrome plated body
- 2" NPT male / 1 1/2" NPT female outlet
- Twist handle w/ heat resistant plastic grip
- Snap-in removable strainer
- Overflow tube assembly outlet w/ head and elbow tube
- Material: Chrome plated brass body, adapter, overflow tube & overflow head and stainless steel handle & flat strainer