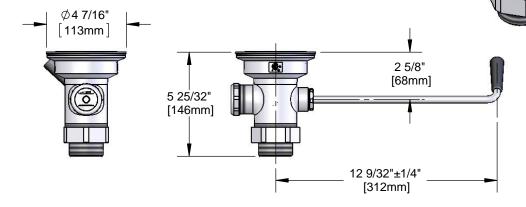

### **Architect/Engineering Specifications:**

Rotary waste valve for 3 1/2" sink opening with rough chrome plated body, 2" NPT male outlet / 1 1/2" NPT female outlet, twist handle with heat resistant plastic grip, 2" NPT female x 1 1/2" NPT male adapter, 3 1/2" snap-in removable strainer, overflow outlet with cap and removable strainer basket. Certified to ASME A112.18.2/CSA B125.2

#### Features & Benefits:

- Rotary waste valve for 3 1/2" sink opening w/ rough chrome plated brass body
- 2" NPT male outlet / 1 1/2" NPT female outlet
- Twist handle w/ heat resistant plastic grip
- 2" NPT female x 1 1/2" NPT male adapter
- 3 1/2" snap-in removable strainer
- · Removable strainer basket
- · Overflow outlet w/ cap & sealing washer
- Material: Rough chrome plated brass body & adapter and stainless steel handle & flat strainer