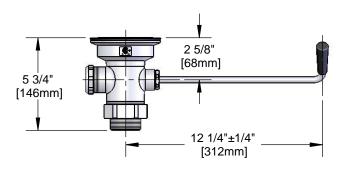

### **Architect/Engineering Specifications:**

Rotary waste valve for 3 1/2" sink opening with rough chrome plated body, 2" NPT male outlet / 1 1/2" NPT female outlet, twist handle with heat resistant plastic grip, 2" NPT female x 1 1/2" NPT male adapter, 3 1/2" vandal resistant strainer and overflow outlet with cap. Certified to ASME A112.18.2/CSA B125.2

#### Features & Benefits:

- Rotary waste valve for 3 1/2" sink opening w/ rough chrome plated body
- 2" NPT male outlet / 1 1/2" NPT female outlet
- Twist handle w/ heat resistant plastic grip
- 2" NPT female x 1 1/2" NPT male adapter
- 3 1/2" vandal resistant strainer
- Overflow outlet w/ cap & sealing washer
- Material: Rough chrome plated brass body & adapter and stainless steel handle & flat strainer