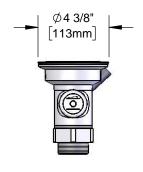

### **Architect/Engineering Specifications:**

Rotary waste valve for 3 1/2" sink opening with rough chrome plated body, 2" NPT male outlet / 1 1/2" NPT female outlet, twist handle with heat resistant plastic grip, 2" NPT female x 1 1/2" NPT male adapter, 3 1/2" vandal resistant strainer and overflow outlet with cap. Certified to ASME A112.18.2/CSA B125.2

#### Features & Benefits:

- Rotary waste valve for 3 1/2" sink opening w/ rough chrome plated body
- 2" NPT male outlet / 1 1/2" NPT female outlet
- Twist handle w/ heat resistant plastic grip
- 2" NPT female x 1 1/2" NPT male adapter
- 3 1/2" vandal resistant strainer
- Overflow outlet w/ cap & sealing washer
- Material: Rough chrome plated brass body & adapter and stainless steel handle & flat strainer