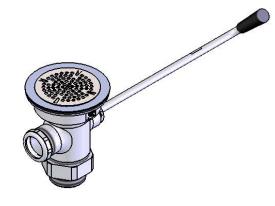

# Waste Valve with Twist Handle

#### Features & Benefits:

- Rotary waste valve for 3 1/2" sink opening w/ rough chrome plated body
- 2" NPT male outlet / 1 1/2" NPT female outlet
- Twist handle w/ heat resistant plastic grip
- 2" NPT female x 1 1/2" NPT male adapter
- 3 1/2" vandal resistant strainer
- Overflow outlet w/ cap & sealing washer
- Material: Rough chrome plated brass body & adapter and stainless steel handle & flat strainer