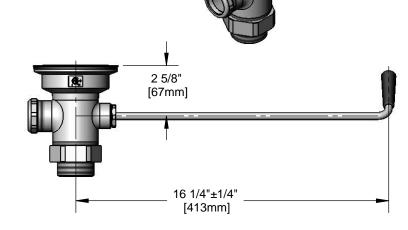

### **Architect/Engineering Specifications:**

Rotary waste valve for 3 1/2" sink opening with rough chrome plated body, 2" NPT male outlet / 1 1/2" NPT female outlet, long twist handle with heat resistant plastic grip, 2" NPT female x 1 1/2" NPT male adapter, 3 1/2" snap-in strainer and overflow outlet with cap. Certified to ASME A112.18.2/CSA B125.2

#### Features & Benefits:

- Rotary waste valve for 3 1/2" sink opening w/ rough chrome plated body
- 2" NPT male outlet / 1 1/2" NPT female outlet
- Long twist handle w/ heat resistant plastic grip
- 2" NPT female x 1 1/2" NPT male adapter
- 3 1/2" snap-in strainer
- Overflow outlet w/ cap & sealing washer
- Material: Rough chrome plated brass body & adapter and stainless steel handle & flat strainer