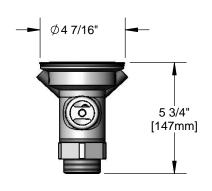

### **Architect/Engineering Specifications:**

Rotary waste valve for 3 1/2" sink opening with rough chrome plated body, 2" NPT male outlet / 1 1/2" NPT female outlet, long twist handle with heat resistant plastic grip, 2" NPT female x 1 1/2" NPT male adapter, 3 1/2" snap-in strainer and overflow outlet with cap. Certified to ASME A112.18.2/CSA B125.2

#### Features & Benefits:

- Rotary waste valve for 3 1/2" sink opening w/ rough chrome plated body
- 2" NPT male outlet / 1 1/2" NPT female outlet
- Long twist handle w/ heat resistant plastic grip
- 2" NPT female x 1 1/2" NPT male adapter
- 3 1/2" snap-in strainer
- Overflow outlet w/ cap & sealing washer
- Material: Rough chrome plated brass body & adapter and stainless steel handle & flat strainer