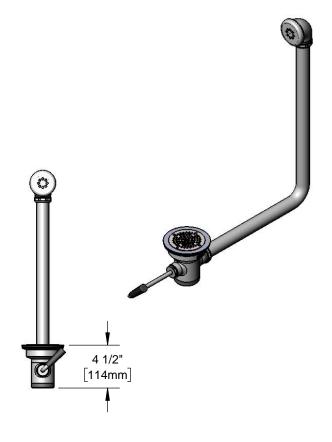

## **Architect/Engineering Specifications:**

Rotary waste valve for 3 1/2" sink opening with rough chrome plated body, 2" NPT male outlet / 1 1/2" NPT female outlet, short twist handle with heat resistant plastic grip, 3 1/2" snap-in strainer and overflow outlet with cap. Certified to ASME A112.18.2/CSA B125.2

#### Features & Benefits:

- Rotary waste valve for 3 1/2" sink opening w/ rough chrome plated body
- 2" NPT male outlet / 1 1/2" NPT female outlet
- Long twist handle w/ heat resistant plastic grip
- 3 1/2" snap-in strainer
- Overflow outlet w/ cap & sealing washer
- Material: Rough chrome plated brass body & adapter and stainless steel handle & flat strainer