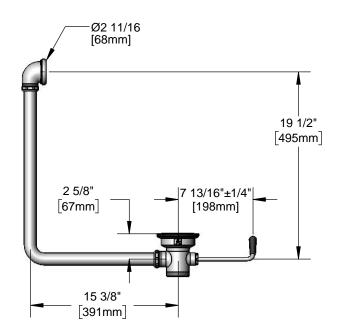

## **Architect/Engineering Specifications:**

Rotary waste valve for 3 1/2" sink opening with rough chrome plated body, 2" NPT male outlet / 1 1/2" NPT female outlet, short twist handle with heat resistant plastic grip, 3 1/2" snap-in strainer and overflow outlet with cap. Certified to ASME A112.18.2/CSA B125.2

#### Features & Benefits:

- Rotary waste valve for 3 1/2" sink opening w/ rough chrome plated body
- 2" NPT male outlet / 1 1/2" NPT female outlet
- Long twist handle w/ heat resistant plastic grip
- 3 1/2" snap-in strainer
- Overflow outlet w/ cap & sealing washer
- Material: Rough chrome plated brass body & adapter and stainless steel handle & flat strainer