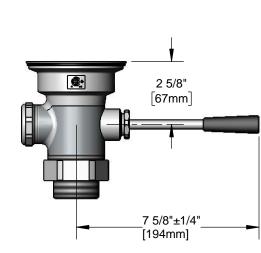

## **Architect/Engineering Specifications:**

Lever waste valve for 3" sink opening with rough chrome plated body, 2" NPT male outlet / 1 1/2" NPT female outlet, short lever handle with heat resistant plastic grip, 1 1/2" NPT male adapter, 3" snap-in removable strainer and overflow outlet with cap. Certified to ASME A112.18.2/CSA B125.2

## Features & Benefits:

- Lever waste valve for 3" sink opening w/ rough chrome plated body
- 2" NPT male outlet / 1 1/2" NPT female outlet
- Short lever handle w/ heat resistant plastic grip
- 1 1/2" NPT male adapter
- 3" snap-in removable strainer
- Overflow outlet & cap w/ sealing washer
- Material: Rough chrome plated brass body, adapter & cap, stainless steel handle and flat strainer