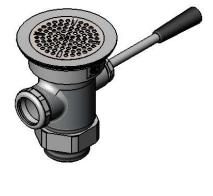

## **Architect/Engineering Specifications:**

Lever waste valve for 3" sink opening with rough chrome plated body, 2" NPT male outlet / 1 1/2" NPT female outlet, short lever handle with heat resistant plastic grip, 1 1/2" NPT male adapter, 3" snap-in removable strainer and overflow outlet with cap. Certified to ASME A112.18.2/CSA B125.2

## Features & Benefits:

- Lever waste valve for 3" sink opening w/ rough chrome plated body
- 2" NPT male outlet / 1 1/2" NPT female outlet
- Short lever handle w/ heat resistant plastic grip
- 1 1/2" NPT male adapter
- 3" snap-in removable strainer
- Overflow outlet & cap w/ sealing washer
- Material: Rough chrome plated brass body, adapter & cap, stainless steel handle and flat strainer