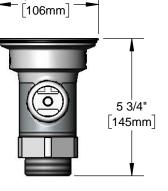

## **Architect/Engineering Specifications:**

Lever waste valve for 3" sink opening with rough chrome plated body, 2" NPT male outlet / 1 1/2" NPT female outlet, short lever handle with heat resistant plastic grip, 1 1/2" NPT male adapter, 3" snap-in removable strainer and overflow outlet with cap. Certified to ASME A112.18.2/CSA B125.2

## Features & Benefits:

- Lever waste valve for 3" sink opening w/ rough chrome plated body
- 2" NPT male outlet / 1 1/2" NPT female outlet
- Short lever handle w/ heat resistant plastic grip
- 1 1/2" NPT male adapter
- 3" snap-in removable strainer
- Overflow outlet & cap w/ sealing washer
- Material: Rough chrome plated brass body, adapter & cap, stainless steel handle and flat strainer