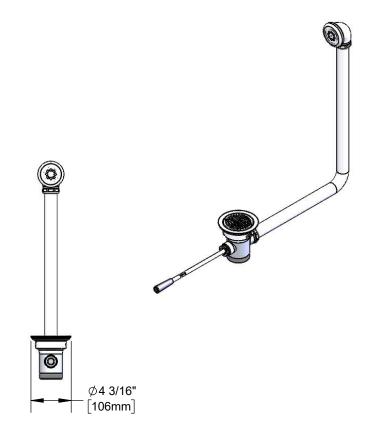

### **Architect/Engineering Specifications:**

Lever waste valve for 3" sink opening with rough chrome plated body, 2" NPT male / 1 1/2" NPT female outlet, lever handle with heat resistant plastic grip, 3" snap-in removable strainer and overflow tube assembly. Certified to ASME A112.18.2/CSA B125.2

#### Features & Benefits:

- Lever waste valve for 3" sink opening w/ rough chrome plated body
- 2" NPT male / 1 1/2" NPT female outlet
- Lever handle w/ heat resistant plastic grip
- 3" Snap-in removable strainer
- Overflow tube assembly outlet w/ head and elbow tube
- Material: Chrome plated brass body, overflow tube & overflow head and stainless steel handle & flat strainer