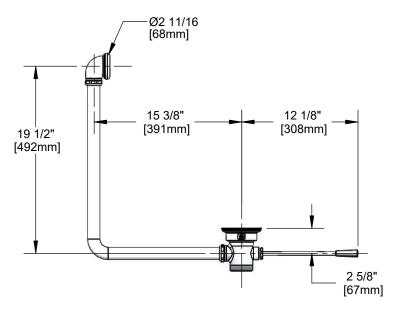

### **Architect/Engineering Specifications:**

Lever waste valve for 3" sink opening with rough chrome plated body, 2" NPT male / 1 1/2" NPT female outlet, lever handle with heat resistant plastic grip, 3" snap-in removable strainer and overflow tube assembly. Certified to ASME A112.18.2/CSA B125.2

#### Features & Benefits:

- Lever waste valve for 3" sink opening w/ rough chrome plated body
- 2" NPT male / 1 1/2" NPT female outlet
- Lever handle w/ heat resistant plastic grip
- 3" Snap-in removable strainer
- Overflow tube assembly outlet w/ head and elbow tube
- Material: Chrome plated brass body, overflow tube & overflow head and stainless steel handle & flat strainer