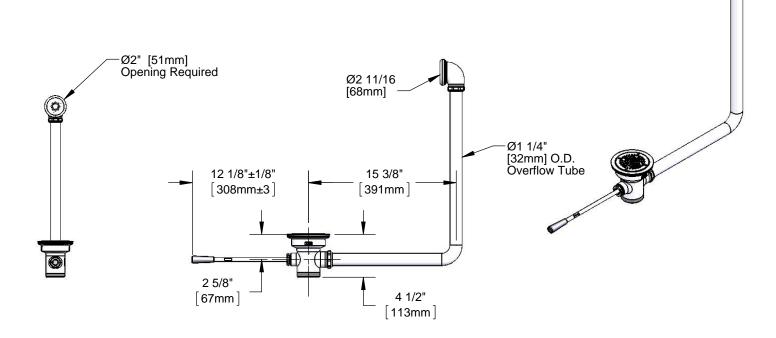

# Waste Valve with Lever handle

## **Architect/Engineering Specifications:**

Lever waste valve for 3 1/2" sink opening with rough chrome plated body, 2" NPT male outlet / 1 1/2" NPT female outlet, lever handle with heat resistant plastic grip, 3 1/2" snap-in removable strainer and overflow tube with head assembly. Certified to ASME A112.18.2/CSA B125.2

#### Features & Benefits:

- Lever waste valve for 3 1/2" sink opening w/ rough chrome plated body
- 2" NPT male outlet w/ 1 1/2" NPT female outlet
- Lever handle w/ heat resistant plastic grip
- 3 1/2" snap-in removable strainer
- Overflow tube w/ head assembly
- Material: Rough chrome plated brass body and stainless steel handle & flat strainer