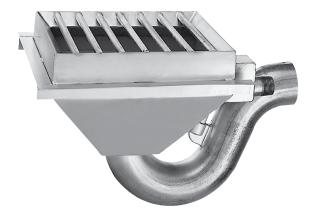

# **DETOX TOILET - 4500**

| Item: |  |
|-------|--|
|       |  |

Unit may be pictured with some optional features.

4500 Detox Toilet

## **▶** DESCRIPTION

Detox Toilets are designed for in-the-floor installation. They are fabricated using heavy gauge type 304 stainless steel, welded to form a vandal resistant toilet. The top flushing rim provides a full sanitary wash down of all sides. Vigorous flushing of the blowout type trap evacuates waste thoroughly. Solid stainless steel bars, 1/2" (13mm) dia., are welded to removable safety grate over sump. Safety grate is secured by stainless steel, vandal resistant security screws which permit removal for waste line cleaning.