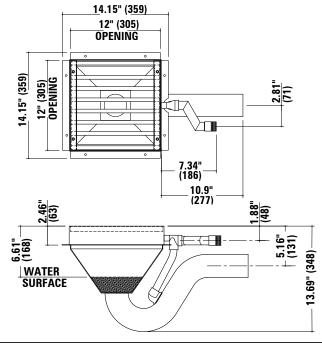

# **DETOX TOILET - 4500**

| Item: |  |
|-------|--|
|       |  |

Unit may be pictured with some optional features.

4500 Detox Toilet

## **▶** DESCRIPTION

Detox Toilets are designed for in-the-floor installation. They are fabricated using heavy gauge type 304 stainless steel, welded to form a vandal resistant toilet. The top flushing rim provides a full sanitary wash down of all sides. Vigorous flushing of the blowout type trap evacuates waste thoroughly. Solid stainless steel bars, 1/2" (13mm) dia., are welded to removable safety grate over sump. Safety grate is secured by stainless steel, vandal resistant security screws which permit removal for waste line cleaning.

# **► INSTALLATION**

Detox Toilets are installed in the floor, usually when the slab is poured. The toilets are served by a remote flush valve installed outside the cell where the fixture can be flushed by corrections personnel. The fixture requires a 1" (25mm) water supply capable of sustaining a minimum 35 psi (241kpa) flushing pressure.